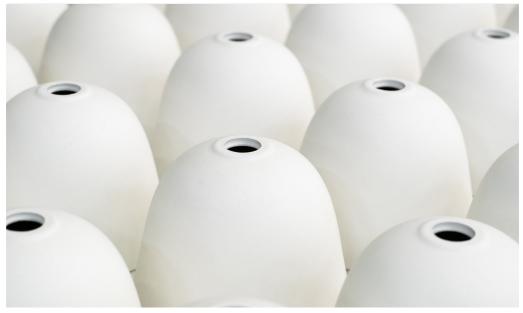

## minēro Block

Reinforced decorative mortar

#### Technical data

Water mortar sprayed with fiberglass allowing to produce durable outdoor pieces. It can be shaped by casting or carving.

#### Finishes\*

Moulded or stamped textures, spun-dyed, patinas and varnishes.

<sup>\*</sup> Other finishes available on request.