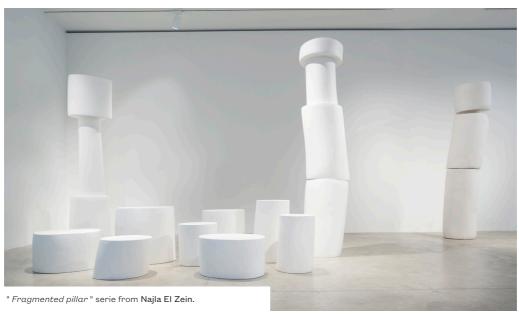

## minēro Pure

High-hardess reinforced plaster.

#### Technical data

Plaster-based mineral composite reinforced with fiberglass or natural fibers. Can be casted or modeled. Depending on the expected qualities, different types of plaster can be used.

## minēro

## Pure

High-hardess reinforced plaster.

#### Finishes\*

Moulded textures, spun-dyed, patinas and varnishes.

\* Other finishes available on request.