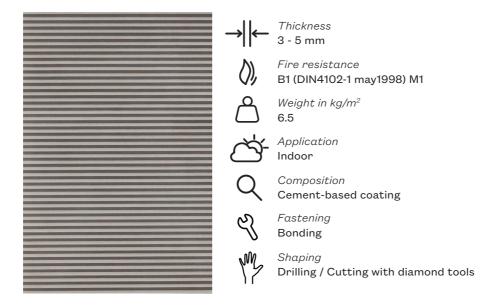

## minēro Skin

Coating on any medium.

#### Données techniques

Thin cement-based mortar that can coat any medium to give it mineral properties in surface (hardness, high scratching resistance). It can stick on a large range of medium without bonding primer. It can be used on floor and other surfaces exposed to water.

Shaping

Can be drilled and sanded after drying.

#### Finishes\*

Smooth or slightly textured mineral coating, patinated or not, spun-dyed.

\* Other finishes available on request.