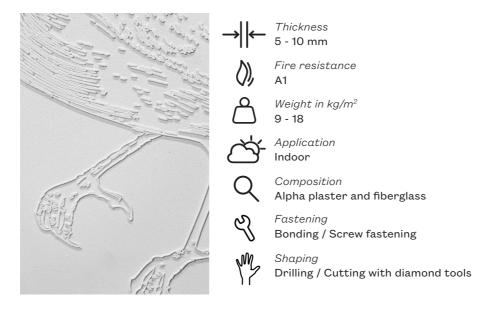

#### Technical data

Water mortar sprayed with fiberglass allowing to produce durable outdoor pieces. It can be shaped by casting or carving.

#### Technical data

Mineral composite with a recycled mortar basis. It can be combined with fiberglass or natural fibers. Specifically formulated to be highly efficient in very thin layer.

#### Technical data

Plaster-based mineral composite reinforced with fiberglass or natural fibers. Can be casted or modeled. Depending on the expected qualities, different types of plaster can be used.

#### Données techniques

Thin cement-based mortar that can coat any medium to give it mineral properties in surface (hardness, high scratching resistance). It can stick on a large range of medium without bonding primer. It can be used on floor and other surfaces exposed to water.