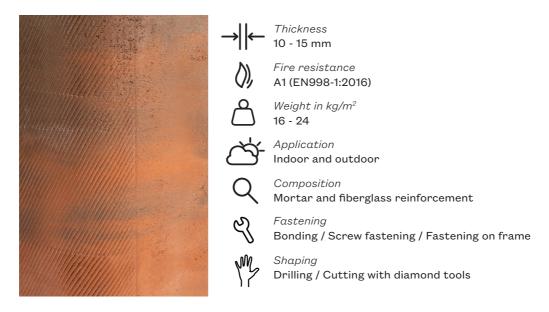

EPV label in 2014, a french distinction which recognizes excellence in craftsmanship, and which was renewed until 2024.

This label underlines the quality of our know-how which crosses tradition with technical innovation. We are a creative power committed to architects, designer and luxury brands.

Minero harnesses cutting-edge technologies and mobilizes a range of specialty competencies from our team, from engineers, lacquerers, composite specialists, plaster staffors and modellers to designers around your projects. Everyone at Cogitech shares technical skills and artistic sensibility.



minēro





## minēro Block

Reinforced decorative mortar

#### Technical data

Water mortar sprayed with fiberglass allowing to produce durable outdoor pieces. It can be shaped by casting or carving.





## minēro Block

Reinforced decorative mortar

#### Finishes\*

Moulded or stamped textures, spun-dyed, patinas and varnishes.





<sup>\*</sup> Other finishes available on request.

## minēro Light

Mineral plaster reinforced with mineral composite.

#### Technical data

Mineral composite with a recycled mortar basis. It can be combined with fiberglass or natural fibers. Specifically formulated to be highly efficient in very thin layer.





## minēro Light

Mineral plaster reinforced with mineral composite.

#### Finishes\*

Moulded textures, spun-dyed, patinas and varnishes.





Collection de mobilier «Pli», disponible chez Manufacture XXI.

<sup>\*</sup> Other finishes available on request.

## minēro Pure

High-hardess reinforced plaster.

#### Technical data

Plaster-based mine