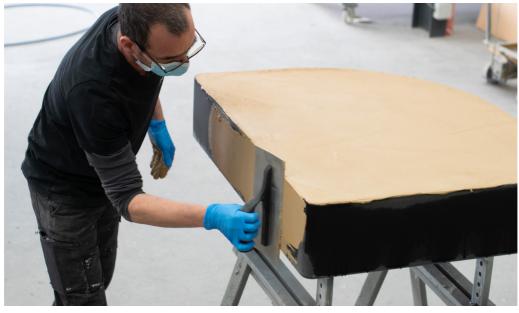

#### Technical data

Water mortar sprayed with fiberglass allowing to produce durable outdoor pieces. It can be shaped by casting or carving.

Shaping

Can be drilled and sanded after drying.