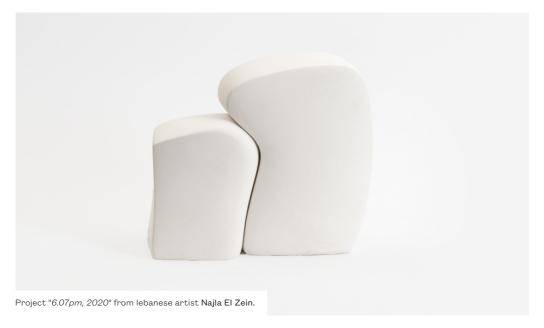

## minēro Light

Mineral plaster reinforced with mineral composite.

#### Technical data

Mineral composite with a recycled mortar basis. It can be combined with fiberglass or natural fibers. Specifically formulated to be highly efficient in very thin layer.

#### Finishes\*

Moulded textures, spun-dyed, patinas and varnishes.

Collection de mobilier «Pli», disponible chez Manufacture XXI.

<sup>\*</sup> Other finishes available on request.