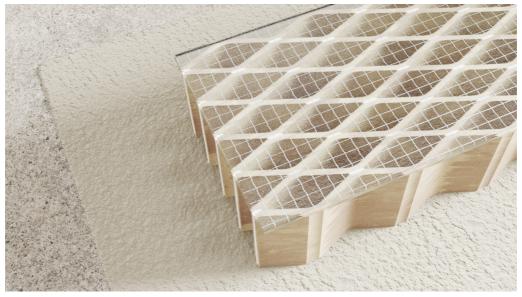

#### Technical data

Water mortar sprayed with fiberglass allowing to produce durable outdoor pieces. It can be shaped by casting or carving.

#### Technical data

Mineral composite with a recycled mortar basis. It can be combined with fiberglass or natural fibers. Specifically formulated to be highly efficient in very thin layer.