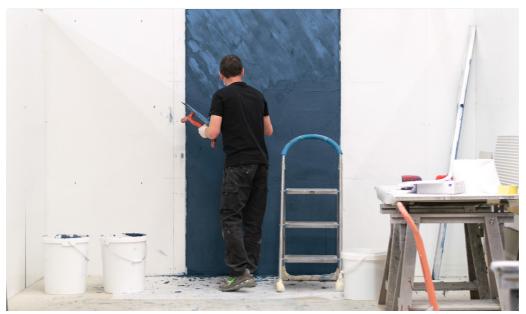

## minēro Skin

Coating on any medium.

#### Données techniques

Thin cement-based mortar that can coat any medium to give it mineral properties in surface (hardness, high scratching resistance). It can stick on a large range of medium without bonding primer. It can be used on floor and other surfaces exposed to water.